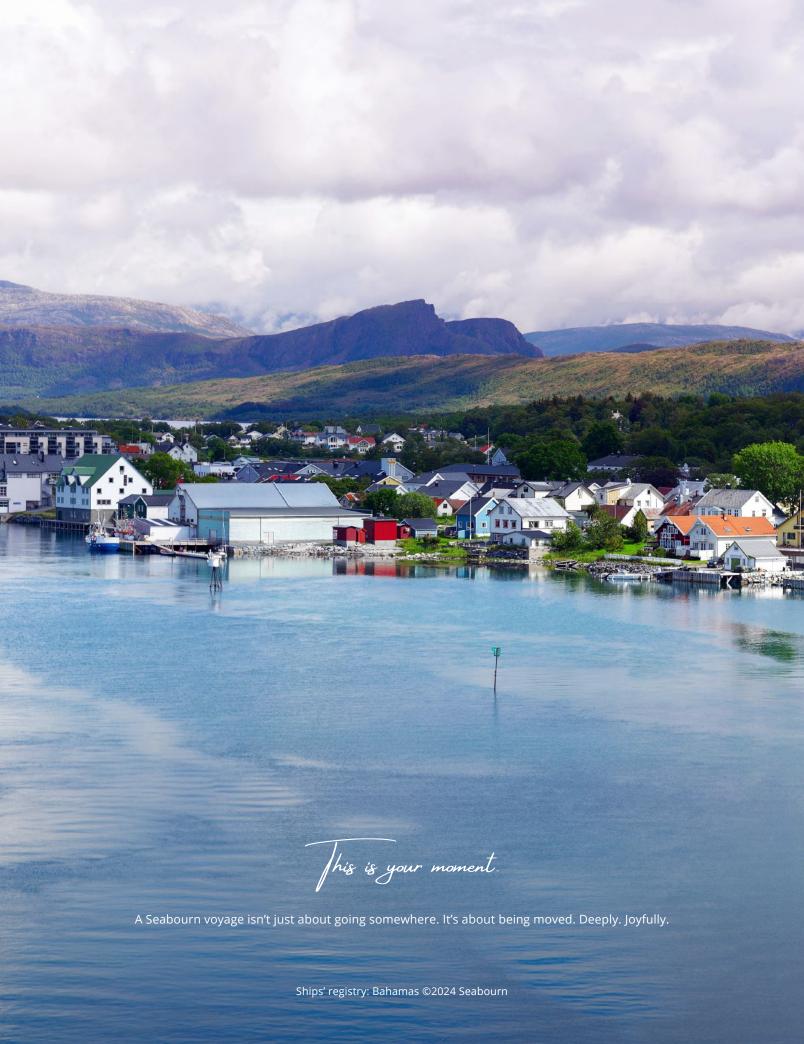

## 2025 NORTHERN EUROPE

Seabourn Sojourn will spend some of her summer season exploring the lochs of Scotland, searching for the midnight sun in Norway's northern reaches and soaking in the scenery and quaint villages of Iceland. This season offers the choice of 9 itineraries ranging from 7- to 24- day sailings throughout the region, capped with the eponymous "Voyage of the Vikings" for the true seafarer.