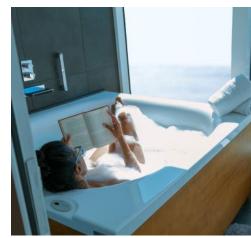

# YOUR OCEAN-FRONT SUITE, A GRACIOUS HOME AWAY FROM HOME

Your ocean-front suite is your personal floating sanctuary — customized to your preference, from your choice of firm or soft pillows to an in-suite bar stocked with your favorite beverages. Your personal Suite Host and Suite Attendant are dedicated to anticipating your every happiness. You'll only have to unpack once, but you can expect countless moments that will move you.

#### **ALL SUITES INCLUDE**

- A personal Suite Host and Suite Attendant to ensure everything in your suite is always as you wish
- Twin or queen-sized bed with a luxurious custom-built mattress, cotton linens, fluffy all-season duvet and your choice of firm or soft pillows
- An in-suite bar with a selection of beverages and your requested complimentary wines or spirits
- Unlimited Internet: Surf Wi-Fi Package
- Complimentary PressReader® app brings your favorite newspapers and magazines to your phone or tablet