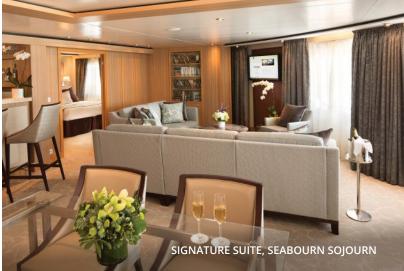

### PREMIUM SUITES

A limited number of our most spacious suites — Owner's Suites, Signature Suites and Wintergarden Suites — are available on each ship offering extended dining areas, guest baths and wet bars, as well as additional amenities. Many premium suites can be connected to adjoining Veranda Suites to form Grand Suite configurations with multiple sleeping areas, bathrooms, and verandas.

#### PREMIUM SUITE AMENITIES

All Veranda Suite Amenities plus:

- Shipboard credit\*\*
- Complimentary Stream Wi-Fi Package
- Enhanced in-suite bar setup
- Large customized fruit selection

- Nespresso® machine and coffees
- Soft, luxurious robe and slippers
- Use of SWAROVSKI OPTIK binoculars
- Daily digital newspaper of your choice delivered to your *PressReader*™ app
- Complimentary private car transfer up to 50 miles\*