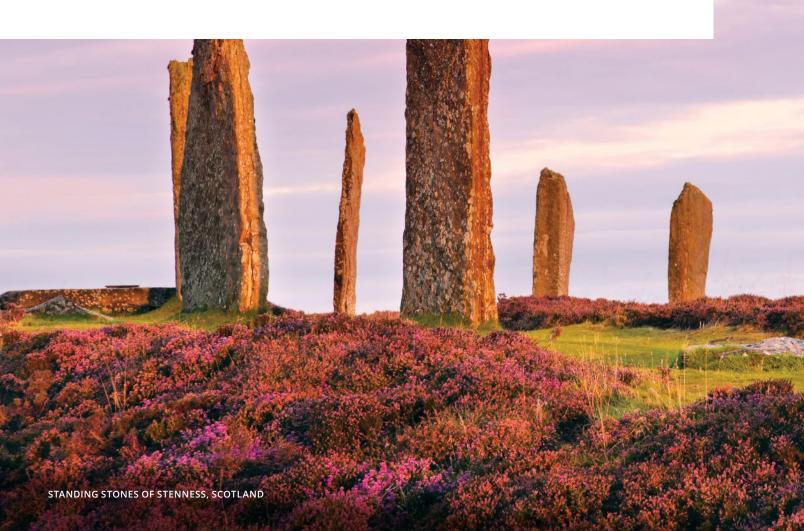

# NORTHERN EUROPE

## 2025 NORTHERN EUROPE

Seabourn Sojourn will spend some of her summer season exploring the lochs of Scotland, searching for the midnight sun in Norway's northern reaches and soaking in the scenery and quaint villages of Iceland. This season offers the choice of 9 itineraries ranging from 7- to 24- day sailings throughout the region, capped with the eponymous "Voyage of the Vikings" for the true seafarer.