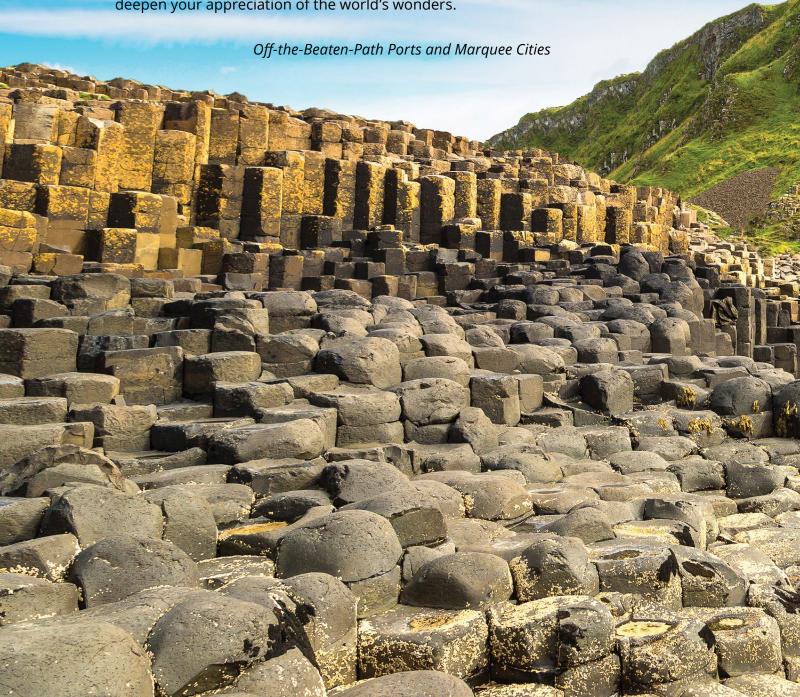

When was your last "never before" experience? Prepare for a voyage filled with them; things you've never seen before, done before, tasted before, or been so moved by before. Discover the charming architecture and rich history of the quaint harbor town of Fishguard, take in the picturesque bays of turquoise water and colorful houses in Brønnøysund, learn the history of the 40,000 basalt columns of Giant's Causeway and sample Bushmill's whiskey in Belfast. Aboard our smaller, more intimate ships, you'll immerse in the nature, local culture, and history of fascinating destinations and deepen your appreciation of the world's wonders.