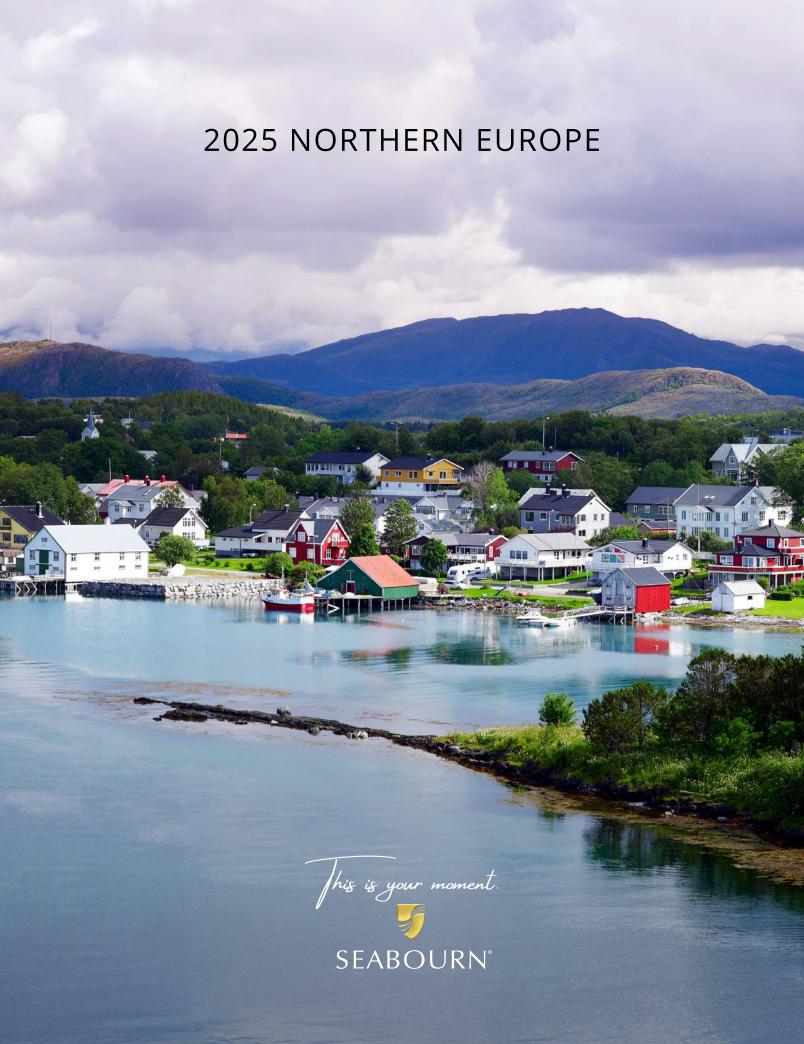

That moment when you know the magic is still alive.

Experience one unforgettable moment after another as you follow the sun northward to lands of fairy-tale castles and majestic fjords. Medieval cathedrals and picturesque coastal villages. To iconic museums, geothermal wonders, and untouched islands teeming with seabirds in the British Isles, Norway, and Iceland on a seamless ultra-luxury voyage you'll never want to end.

# NORTHERN EUROPE

## 2025 NORTHERN EUROPE

Seabourn Sojourn will spend some of her summer season exploring the lochs of Scotland, searching for the midnight sun in Norway's northern reaches and soaking in the scenery and quaint villages of Iceland. This season offers the choice of 9 itineraries ranging from 7- to 24- day sailings throughout the region, capped with the eponymous "Voyage of the Vikings" for the true seafarer.