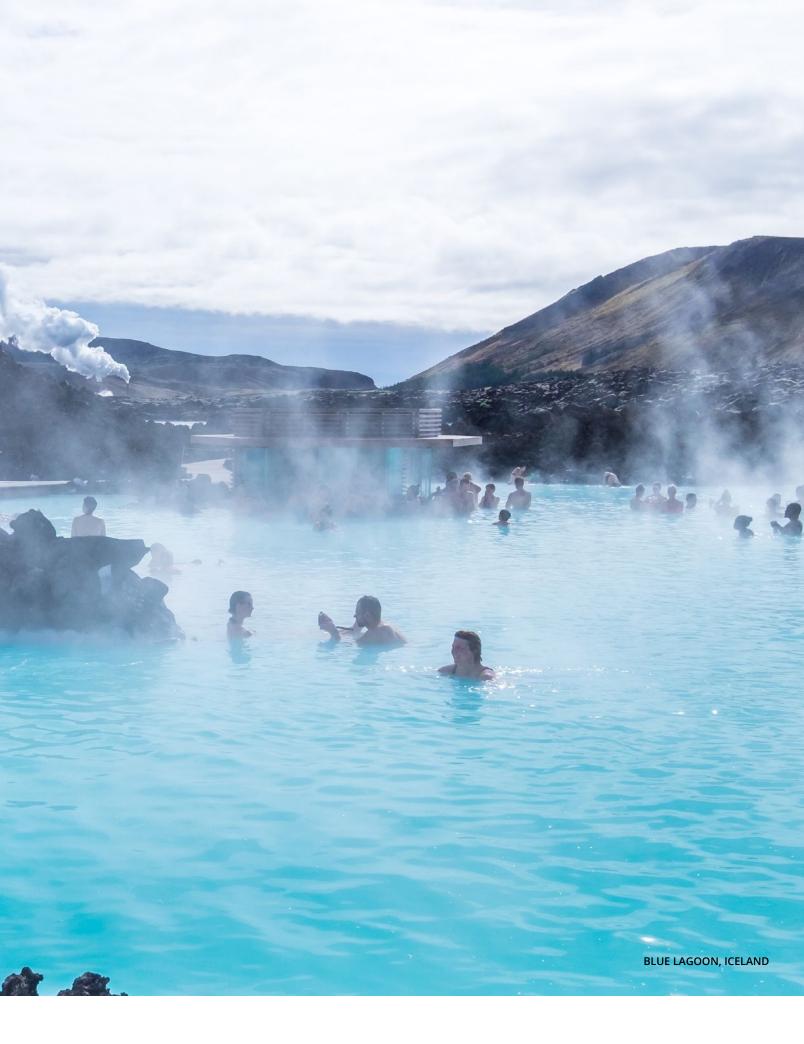

#### REYKJAVÍK, ICELAND

Reykjavík, established by Viking settler Ingólfur Arnarson around 870 C.E, is the location of the first permanent settlement in Iceland. The census of 1703 recorded that Reykjavík had 69 residents and consisted of a farm and a church. Its name translates to 'smoky bay,' due to the geothermal nature of the surrounding area. Now known for its bustling city scene and highlights such as the famed Blue Lagoon, it is a must-see for all visitors to the country.