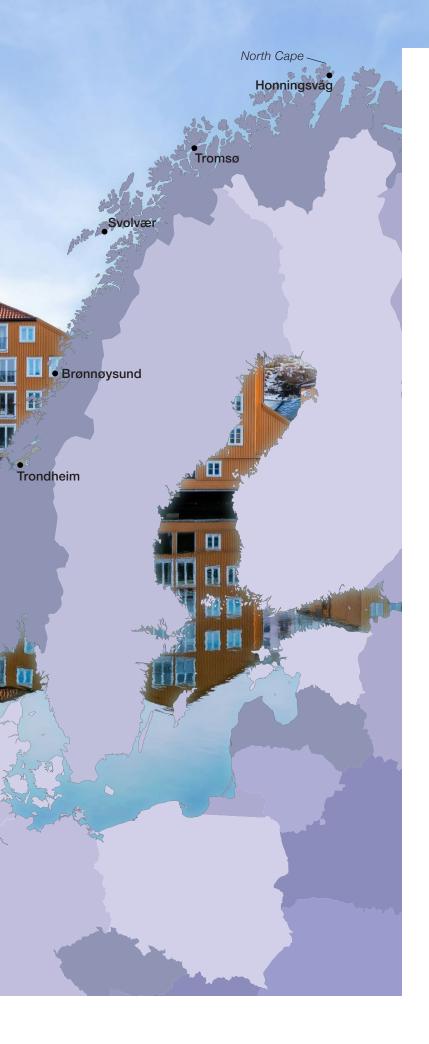

#### NORTH CAPE & NORWEGIAN FJORDS

Seabourn Sojourn Round-trip Dover (London) 14 Days | Jun 14; Jul 12, 2025\*

|     | DOVER (LONDON), ENGLAND, UK                                    |  |  |  |
|-----|----------------------------------------------------------------|--|--|--|
| 1   | Cruising the North Sea                                         |  |  |  |
| 2   | Cruising the Norwegian Sea                                     |  |  |  |
| 3   | Trondheim, Norway                                              |  |  |  |
| 4   | Brønnøysund, Norway                                            |  |  |  |
| 5   | Svolvær (Lofoten), Norway                                      |  |  |  |
| 6   | Tromsø, Norway                                                 |  |  |  |
| 7   | Honningsvåg (North Cape), Norway<br>Scenic cruising North Cape |  |  |  |
| 8-9 | Cruising the Norwegian Sea                                     |  |  |  |
| 10  | Loen (Olden), Norway<br>Scenic cruising Nordfjord              |  |  |  |
| 11  | Bergen, Norway                                                 |  |  |  |
| 12  | Cruising the North Sea                                         |  |  |  |
| 13  | Amsterdam, The Netherlands                                     |  |  |  |
| 14  | DOVER (LONDON), ENGLAND, UK                                    |  |  |  |

#### SVOLVÆR (LOFOTEN), NORWAY

In Norway's Lofoten archipelago, enjoy scenic views from Svolværgeita peak, explore WWII history at the Lofoten War Memorial Museum, and admire ice art at the Magic Ice Bar. Chase the Northern Lights, taste local cuisine, cruise the iconic Trollfjord, and more.

#### TROMSØ, NORWAY

Located 200 miles north of the Arctic Circle, Tromsø basks in the midnight sun during summer months. Notable landmarks include the distinctive Arctic Cathedral, the Tromsø University Museum, and the unique Polar Museum.