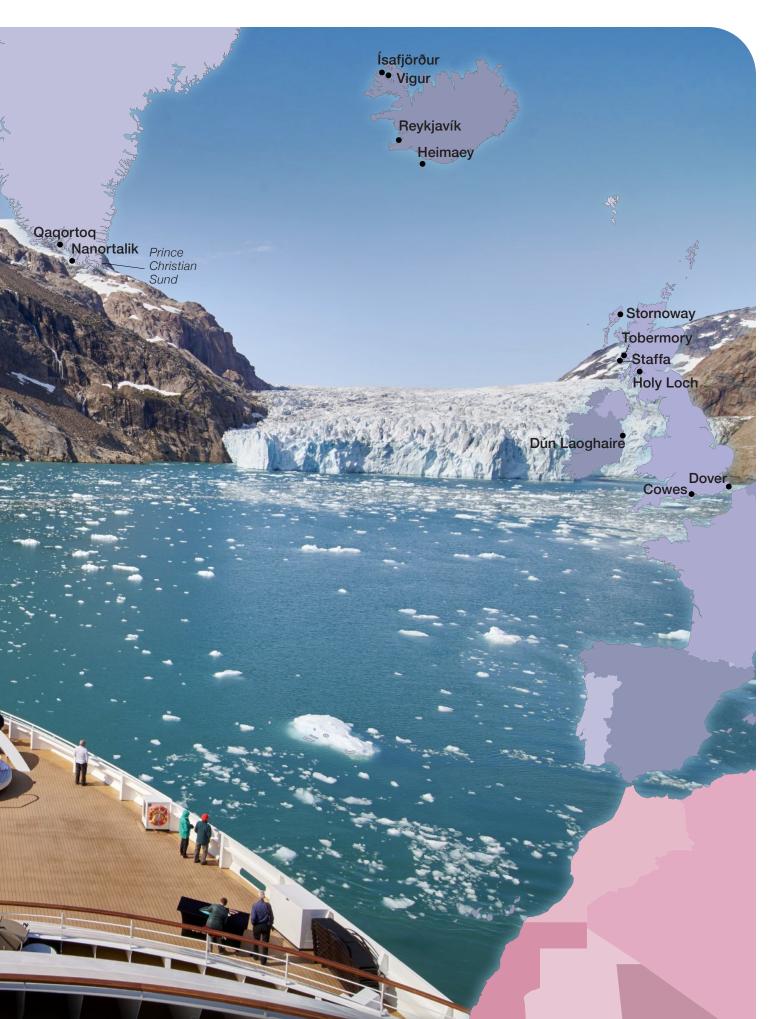

## SCOTLAND & ICELAND'S SOUTH COAST

Seabourn Sojourn Dover (London) to Reykjavík 7 Days | Jun 28, 2025

|   | - '                                     |  |
|---|-----------------------------------------|--|
|   | DOVER (LONDON), ENGLAND, UK             |  |
| 1 | Cruising the North Sea                  |  |
| 2 | Invergordon (Inverness), Scotland, UK   |  |
| 3 | Lerwick, Shetland Islands, Scotland, UK |  |
| 4 | Cruising the Atlantic Ocean             |  |
| 5 | Djúpivogur, Iceland                     |  |
| 6 | Heimaey, Westman Islands, Iceland       |  |
| 7 | REYKJAVÍK, ICELAND                      |  |
|   |                                         |  |

#### NORTH ICELAND FJORDS

Seabourn Sojourn Reykjavík to Dover (London) 7 Days | Jul 5, 2025

|   | REYKJAVÍK, ICELAND                     |
|---|----------------------------------------|
| 1 | Ísafjörður, Iceland                    |
| 2 | Akureyri, Iceland                      |
| 3 | Vopnafjörður, Iceland                  |
| 4 | Cruising the Atlantic Ocean            |
| 5 | Kirkwall, Orkney Islands, Scotland, UK |
| 6 | Cruising the North Sea                 |
| 7 | DOVER (LONDON), ENGLAND, UK            |