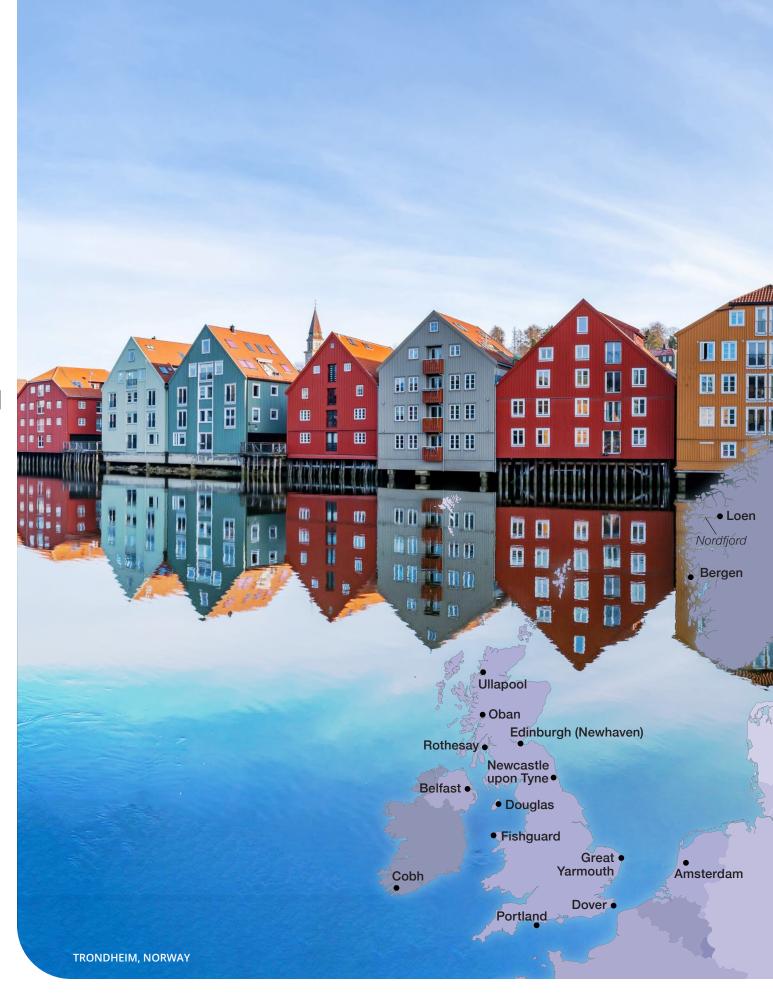

## 2025 NORTHERN EUROPE

Seabourn Sojourn will spend some of her summer season exploring the lochs of Scotland, searching for the midnight sun in Norway's northern reaches and soaking in the scenery and quaint villages of Iceland. This season offers the choice of 9 itineraries ranging from 7- to 24- day sailings throughout the region, capped with the eponymous "Voyage of the Vikings" for the true seafarer.

#### NORTH CAPE & NORWEGIAN FJORDS

Seabourn Sojourn Round-trip Dover (London) 14 Days | Jun 14; Jul 12, 2025\*

|     | DOVER (LONDON), ENGLAND, UK                                    |  |  |  |
|-----|----------------------------------------------------------------|--|--|--|
| 1   | Cruising the North Sea                                         |  |  |  |
| 2   | Cruising the Norwegian Sea                                     |  |  |  |
| 3   | Trondheim, Norway                                              |  |  |  |
| 4   | Brønnøysund, Norway                                            |  |  |  |
| 5   | Svolvær (Lofoten), Norway                                      |  |  |  |
| 6   | Tromsø, Norway                                                 |  |  |  |
| 7   | Honningsvåg (North Cape), Norway<br>Scenic cruising North Cape |  |  |  |
| 8-9 | Cruising the Norwegian Sea                                     |  |  |  |
| 10  | Loen (Olden), Norway<br>Scenic cruising Nordfjord              |  |  |  |
| 11  | Bergen, Norway                                                 |  |  |  |
| 12  | Cruising the North Sea                                         |  |  |  |
| 13  | Amsterdam, The Netherlands                                     |  |  |  |
| 14  | DOVER (LONDON), ENGLAND, UK                                    |  |  |  |