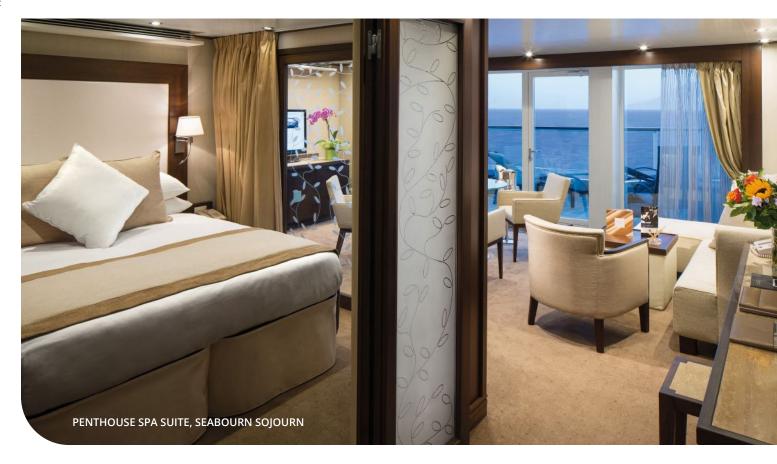

## PENTHOUSE AND PENTHOUSE SPA SUITES

Our Penthouse and Penthouse Spa suites offer more interior space, a separate bedroom and larger private verandas, in addition to an expanded range of luxurious amenities.

#### PENTHOUSE SUITE AMENITIES

All Suite Amenities plus:

- Private sleeping area with a second high-definition TV
- Fresh floral arrangement
- Full-sized Molton Brown, London amenities
- Additional *Pure Pampering*<sup>SM</sup> bath amenities
- Nespresso® machine and coffees

#### **UNIQUE PENTHOUSE SPA AMENITIES**

- Extended aft-facing veranda
- Spa Welcome Basket
- Oversize Spa shower with rainfall shower head and multiple wall jets
- Molton Brown, London Spa selection
- Bathroom scale
- Health bar with juices and waters
- Tea kettle and tea selection
- Spa snack mix
- Daily smoothie with in-suite breakfast
- Spa Serene Area privilege
- Spa Concierge services
- Soothing music and essential oil diffusion