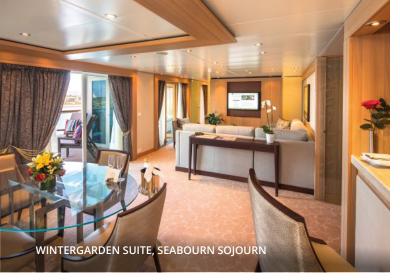

### PREMIUM SUITES

A limited number of our most spacious suites — Owner's Suites, Signature Suites and Wintergarden Suites — are available on each ship offering extended dining areas, guest baths and wet bars, as well as additional amenities. Many premium suites can be connected to adjoining Veranda Suites to form Grand Suite configurations with multiple sleeping areas, bathrooms, and verandas.

#### PREMIUM SUITE AMENITIES

All Veranda Suite Amenities plus:

- Shipboard credit\*\*
- Complimentary Stream Wi-Fi Package
- Enhanced in-suite bar setup
- Large customized fruit selection

- Nespresso® machine and coffees
- Soft, luxurious robe and slippers
- Use of SWAROVSKI OPTIK binoculars
- Daily digital newspaper of your choice delivered to your *PressReader*™ app
- Complimentary private car transfer up to 50 miles\*