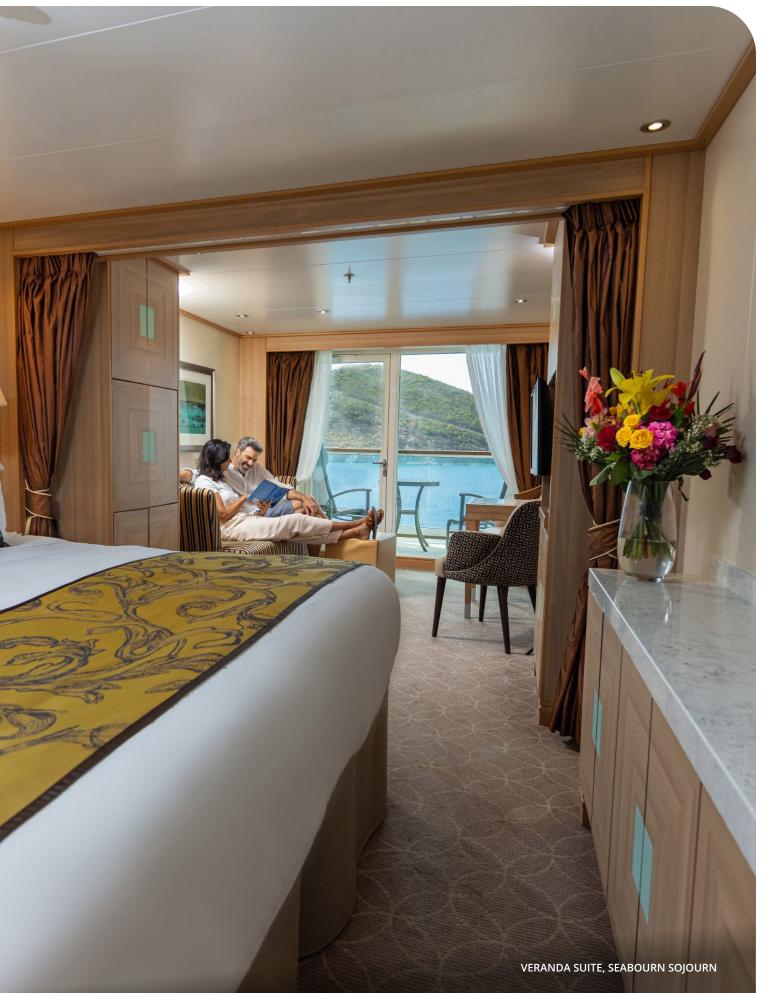

# YOUR OCEAN-FRONT SUITE, A GRACIOUS HOME AWAY FROM HOME

Your ocean-front suite is your personal floating sanctuary — customized to your preference, from your choice of firm or soft pillows to an in-suite bar stocked with your favorite beverages. Your personal Suite Host and Suite Attendant are dedicated to anticipating your every happiness. You'll only have to unpack once, but you can expect countless moments that will move you.

#### **ALL SUITES INCLUDE**

- A personal Suite Host and Suite Attendant to ensure everything in your suite is always as you wish
- Twin or queen-sized bed with a luxurious custom-built mattress, cotton linens, fluffy all-season duvet and your choice of firm or soft pillows
- An in-suite bar with a selection of beverages and your requested complimentary wines or spirits
- Unlimited Internet: Surf Wi-Fi Package
- Complimentary PressReader® app brings your favorite newspapers and magazines to your phone or tablet

- Ample storage and walk-in closets with plush terry robes, slippers and a personal safe
- A spacious marble bath with double vanities, a full tub, shower and luxury products featuring an exclusive signature scent created for Seabourn by Molton Brown, London
- Interactive entertainment with broadcast TV and hundreds of movie and music choices
- Unique to Seabourn Venture and Seabourn Pursuit, SWAROVSKI OPTIK binoculars in every suite for guests to use during their voyage and a personal heated wardrobe for your expedition gear