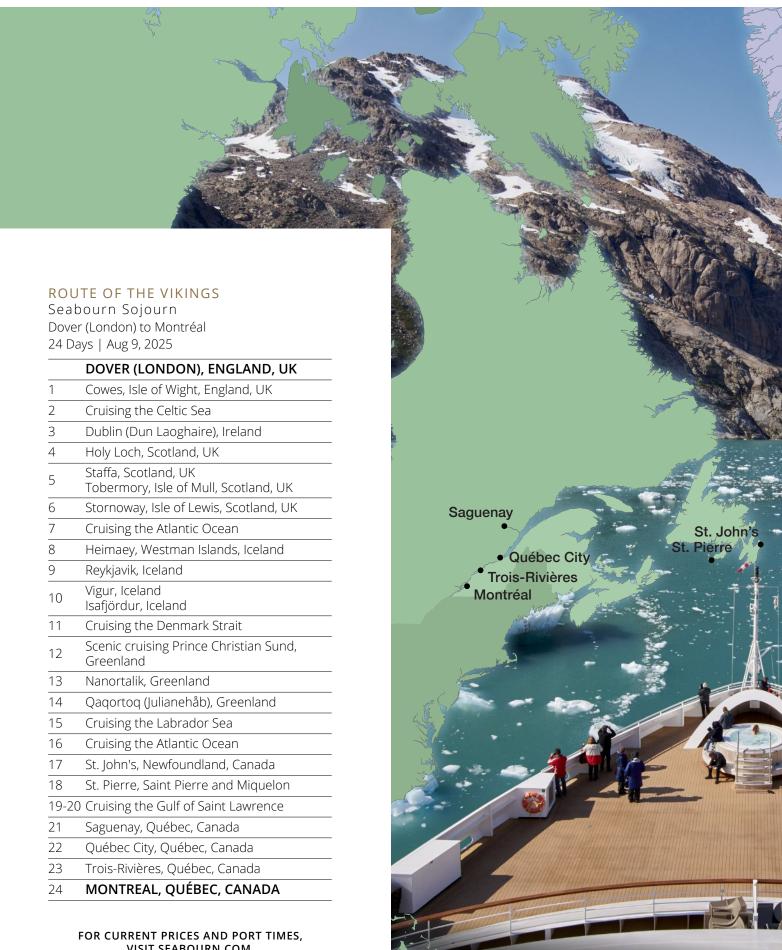

Combine the two 7-day voyages for a 14-day combination voyage, Round-trip Dover (London)

RRINCE CHRISTIAN SUND, GREENLAND

VISIT SEABOURN.COM

# 2025 NORTHERN EUROPE COMBINATION VOYAGES SEABOURN SOJOURN

| DEPARTURE DATES      | ITINERARY                                                                      | DAYS |
|----------------------|--------------------------------------------------------------------------------|------|
| MAY 31; JUL 12, 2025 | BRITISH ISLES, NORTH CAPE & NORWEGIAN FJORDS<br>Round-trip Dover (London)      |      |
| JUN 14, 2025         | NORWEGIAN FJORDS & SOUTH ICELAND<br>Dover (London) to Reykjavík                |      |
| JUN 14, 2025         | NORWEGIAN FJORDS & ICELANDIC INTRIGUE<br>Round-trip Dover (London)             |      |
| JUN 28, 2025         | ICELANDIC INTRIGUE<br>Round-trip Dover (London)                                | 14   |
| JUN 28, 2025         | ICELANDIC INTRIGUE & NORWEGIAN FJORDS Round-trip Dover (London)                |      |
| JUL 5, 2025          | NORTH ICELAND & NORWEGIAN FJORDS<br>Reykjavík to Dover (London)                | 21   |
| JUL 12, 2025         | NORTH CAPE, BRITISH ISLES & ROUTE OF THE VIKINGS<br>Dover (London) to Montréal |      |
| JUL 26, 2025         | BRITISH ISLES & ROUTE OF THE VIKINGS<br>Dover (London) to Montréal             |      |
| JUL 26, 2025         | BRITISH ISLES, VIKING PASSAGE & NEW ENGLAND Dover (London) to New York         | 50   |
| AUG 9, 2025          | ROUTE OF THE VIKINGS & CANADA'S FALL FOLIAGE<br>Dover (London) to New York     | 36   |